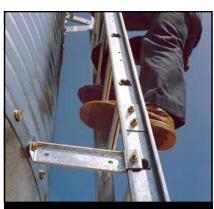

BROCK SHUR-STEP® Bin Stairs have a raised non-skid surface and can serve more than one bin. Install during construction or later.

Sidewall Ladders have round rungs with a raised, non-skid surface and are permanently attached to the ladder rail for a hand-filling, secure grip.