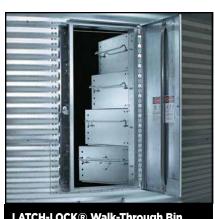

Whether you're a farmer storing your own grain or a commercial operation entrusted with safeguarding your customer's crops, Brock Solid delivers. Always has, always will.

**LATCH-LOCK®** Walk-Through Bin Entry Doors feature a one-piece outer door and four interlocking panels that open with a lift of the latch.