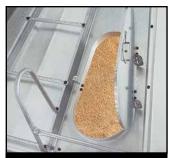

Bins are available in either a flat bottom or a hopper style.

Large Roof Manhole has an "ob-round" shape and rotating latch for easy entry and exit.

TRI-CORR® Bin Aeration Flooring System provides even air distribution for easy bin clean-out. Triangleshaped center leg and corrugations on the surface and legs offer superior load-bearing capacity.