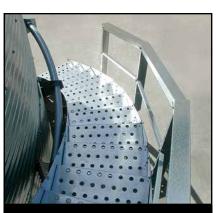

BROCK SHUR-STEP® Bin Stairs have a raised non-skid surface and can serve more than one bin. Install during construction or later.

Sidewall Ladders have round rungs with a raised, non-skid surface and are permanently attached to the ladder rail for a hand-filling, secure grip.