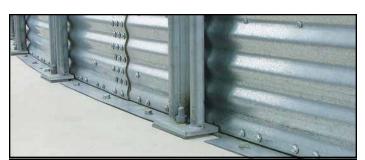

Sidewall Stiffeners are among the strongest available to help manage the stress and strain of weather, grain, cables and roof-mounted equipment.

**FULL SWEEP® Bin Anchor System** allows for single-pass sweeping and eliminates the need for entry during the process. Reinforces the bottom-tier sidewall to anchor the bin and prevents moisture penetration.