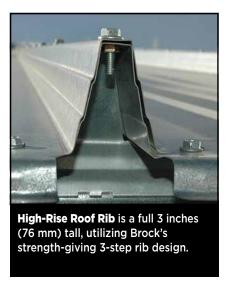

Sidewall Stiffeners are among the strongest available to help manage the stress and strain of weather, grain, cables and roof-mounted equipment.

**FULL SWEEP® Bin Anchor System** allows for single-pass sweeping and eliminates the need for entry during the process. Reinforces the bottom-tier sidewall to anchor the bin and prevents moisture penetration.