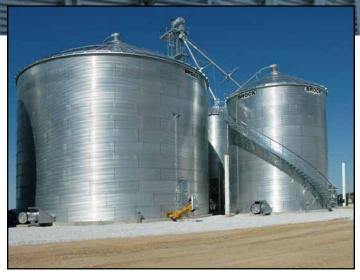

### **Stiffened Storage Bins**

commercial storage bins require unequaled strength, trustworthy safety features, and quality you can depend on day in and day out. You'll find all of that and more in our storage solutions designed for commercial businesses.

Bins are available in either a flat bottom or a hopper style.

Brock's EVEREST® Grain Bins offer the tallest heights, with eave heights reaching up to 107 feet (32.6m) to provide nearly 14% higher grain holding capacities.