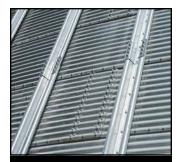

Sidewall Stiffeners are among the strongest available to help manage the stress and strain of weather, grain, cables and roof-mounted equipment.

**FULL SWEEP® Bin Anchor System** allows for single-pass sweeping and eliminates the need for entry during the process. Reinforces the bottom-tier sidewall to anchor the bin and prevents moisture penetration.