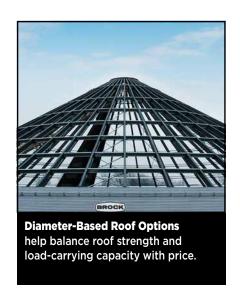

### **Stiffened Storage Bins**

commercial storage bins require unequaled strength, trustworthy safety features, and quality you can depend on day in and day out. You'll find all of that and more in our storage solutions designed for commercial businesses.

Bins are available in either a flat bottom or a hopper style.

Brock's EVEREST® Grain Bins offer the tallest heights, with eave heights reaching up to 107 feet (32.6m) to provide nearly 14% higher grain holding capacities.