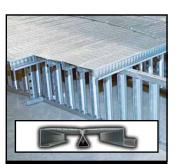

Bins are available in either a flat bottom or a hopper style.

Large Roof Manhole has an "ob-round" shape and rotating latch for easy entry and exit.

TRI-CORR® Bin Aeration Flooring System provides even air distribution for easy bin clean-out. Triangleshaped center leg and corrugations on the surface and legs offer superior load-bearing capacity.