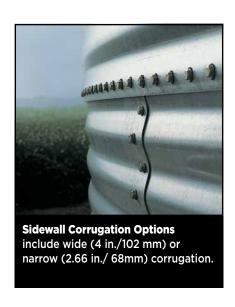

# GRAIN STORAGE



## **Protecting Your Investment**

hen months of hard work go into producing a grain crop, trust it to the best in storage: Brock.

Brock Solid® is our guarantee of trusted reliability you can count on day in and day out. It's unmistakable quality, built to last year after year. And it's the same guarantee we founded the company on back in 1957.

Today, our dealers continue to uphold those standards, providing the superior service and support customers expect from Brock.

Brock Solid means you can depend on them and us. Times may change, but our solid values are stronger than ever.

Whether you're a farmer storing your own grain or a commercial operation entrusted with safeguarding your customer's crops, Brock Solid delivers. Always has, always will.











**LATCH-LOCK®** Walk-Through Bin Entry Doors feature a one-piece outer door and four interlocking panels that open with a lift of the latch.



BROCK SHUR-STEP® Bin Stairs have a raised non-skid surface and can serve more than one bin. Install during construction or later.



Sidewall Ladders have round rungs with a raised, non-skid surface and are permanently attached to the ladder rail for a hand-filling, secure grip.

### **Stiffened Storage Bins**



commercial storage bins require unequaled strength, trustworthy safety features, and quality you can depend on day in and day out. You'll find all of that and more in our storage solutions designed for commercial businesses.

Bins are available in either a flat bottom or a hopper style.



Brock's EVEREST® Grain Bins offer the tall