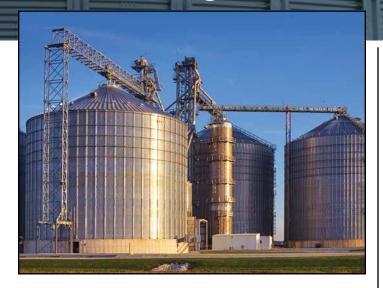

### **Stiffened Storage Bins**

commercial storage bins require unequaled strength, trustworthy safety features, and quality you can depend on day in and day out. You'll find all of that and more in our storage solutions designed for commercial businesses.

Bins are available in either a flat bottom or a hopper style.

Brock's EVEREST® Grain Bins offer the tallest heights, with eave heights reaching up to 107 feet (32.6m) to provide nearly 14% higher grain holding capacities.